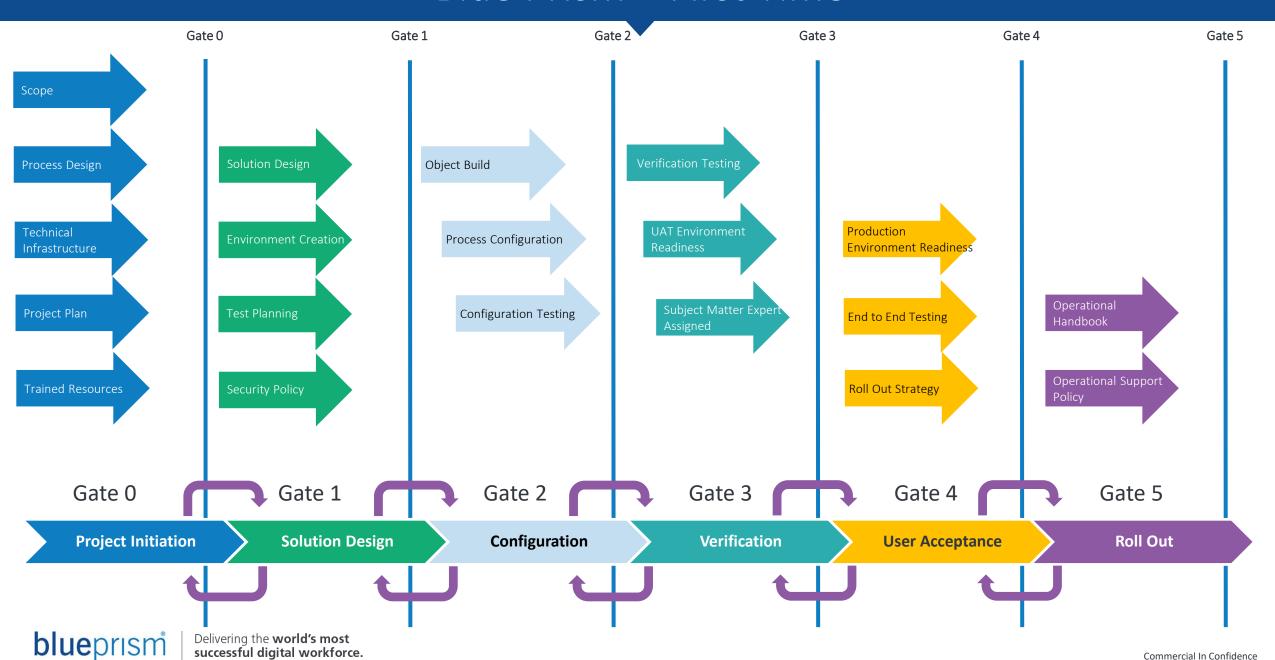

## Target Gates

Gate 0
Kick off meeting

Gate 1 Day 0 +1 week

Gate 2 +2 weeks Gate 3 +4 weeks Gate 4 +8 weeks Gate 5 +12 weeks

| Gates | Elapsed Time       | Gate Elements               | Collateral                                                                  | Output                                                                                                                                     |
|-------|--------------------|-----------------------------|-----------------------------------------------------------------------------|--------------------------------------------------------------------------------------------------------------------------------------------|
| 0     | Day Zero           | Initial Enablement Kick off | Overview of the Delivery Swimlanes<br>ROM Architect Plan on a Page          | Blue Prism Enablement Workshop Agenda –<br>Template<br>Initialise RPA Capability TOR - Master Template                                     |
| 1     | Day Zero +1 week   | Resources & Training        | Resource Training                                                           | Resource Training Tracker Developer Accreditation Information                                                                              |
| 2     | Day Zero +2 weeks  | Infrastructure              | Blue Prism - Environment Deployment<br>Workshop                             | Infrastructure Design Document Environment Smoke Test Checklist Logical Access Model Infrastructure - Plan on a Page                       |
| 3 *   | Day Zero +4 weeks  | Framework                   | Framework Overview Operational Support# Process Delivery Process Management | Process Delivery Methodology Document<br>Design Authority Terms of Reference<br>Blue Prism Process Implementation Plan<br>Testing Approach |
| 4 *   | Day Zero + 8 weeks | Implementation Readiness    | Blue Prism - Implementation Readiness Dashboard Overview                    | Build Quality Assessment Build Review Checklist Action Plan - Issues, Actions and Queries Project Implementation Sign-Off                  |
| 5     | Day Zero +12 weeks | Certification               | Certification Briefing Pack                                                 | Certification Assessment Overview                                                                                                          |