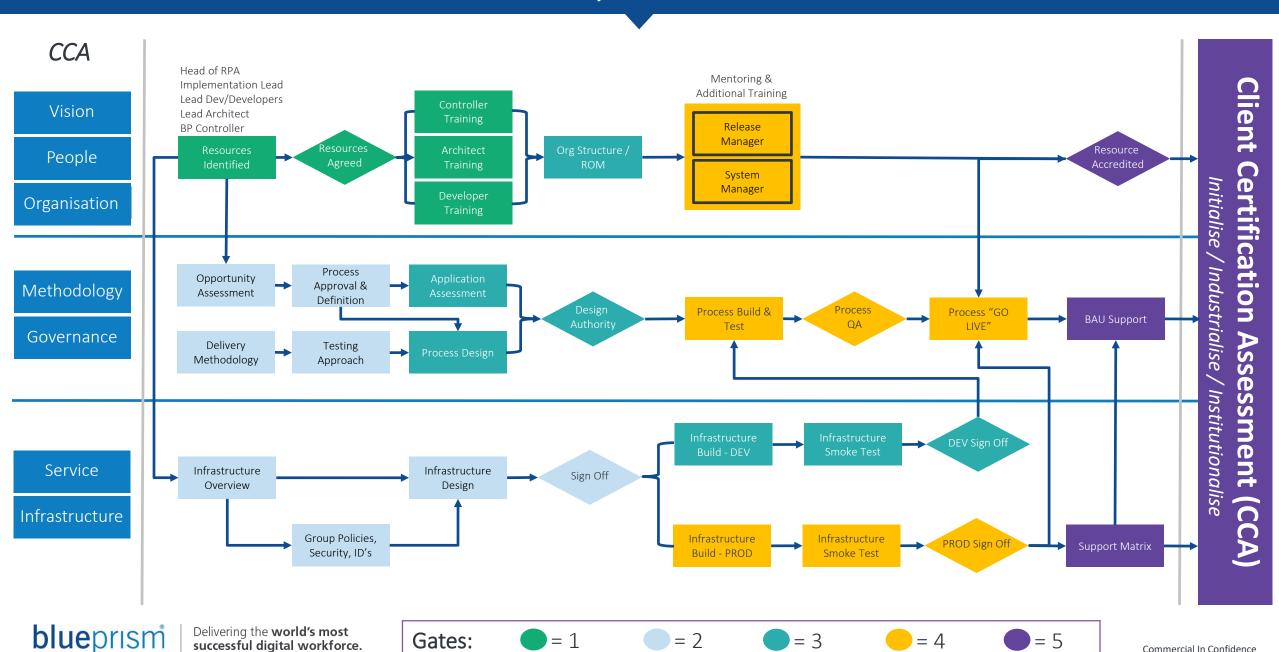

## Delivery Swimlanes



Commercial In Confidence

## Target Gates

Gate 0
Kick off meeting

Gate 1 Day 0 +1 week

Gate 2 +2 weeks Gate 3 +4 weeks Gate 4 +8 weeks Gate 5 +12 weeks

| Gates | Elapsed Time       | Gate Elements               | Collateral                                                                  | Output                                                                                                                                     |
|-------|--------------------|-----------------------------|-----------------------------------------------------------------------------|--------------------------------------------------------------------------------------------------------------------------------------------|
| 0     | Day Zero           | Initial Enablement Kick off | Overview of the Deliv